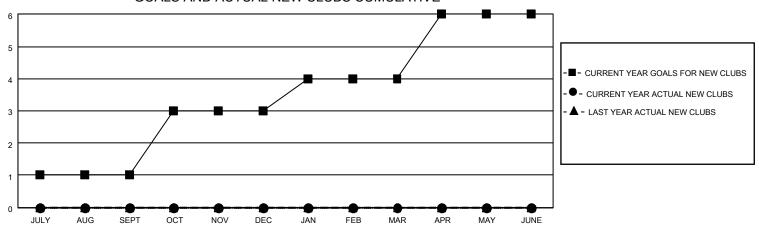

## MONTHLY MEMBERSHIP PROGRESS REPORT

LOCATION HUNGARY District 119 Results as of: 8/31/2023

| Clubs RESULTS FOR 2023-2024 |   |   |   | Members RESULTS FOR 2023-2024 |    |   |    |
|-----------------------------|---|---|---|-------------------------------|----|---|----|
|                             |   |   |   |                               |    |   |    |
| JULY/AUG/SEPT               | 1 | 0 | 0 | JULY/AUG/SEPT                 | 12 | 9 | 10 |
| OCT/NOV/DEC                 | 2 | 0 | 0 | OCT/NOV/DEC                   | 10 | 0 | 0  |
| JAN/FEB/MAR                 | 1 | 0 | 0 | JAN/FEB/MAR                   | 13 | 0 | 0  |
| APR/MAY/JUNE                | 2 | 0 | 0 | APR/MAY/JUNE                  | 5  | 0 | 0  |