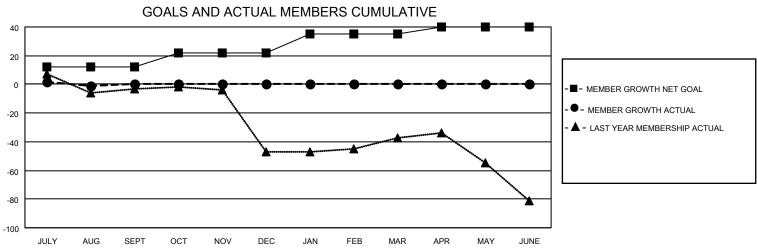

## MONTHLY MEMBERSHIP PROGRESS REPORT

LOCATION HUNGARY District 119 Results as of: 8/31/2023

| Clubs RESULTS FOR 2023-2024 |   |   |   | Members RESULTS FOR 2023-2024 |    |   |    |
|-----------------------------|---|---|---|-------------------------------|----|---|----|
|                             |   |   |   |                               |    |   |    |
| JULY/AUG/SEPT               | 1 | 0 | 0 | JULY/AUG/SEPT                 | 12 | 9 | 10 |
| OCT/NOV/DEC                 | 2 | 0 | 0 | OCT/NOV/DEC                   | 10 | 0 | 0  |
| JAN/FEB/MAR                 | 1 | 0 | 0 | JAN/FEB/MAR                   | 13 | 0 | 0  |
| APR/MAY/JUNE                | 2 | 0 | 0 | APR/MAY/JUNE                  | 5  | 0 | 0  |